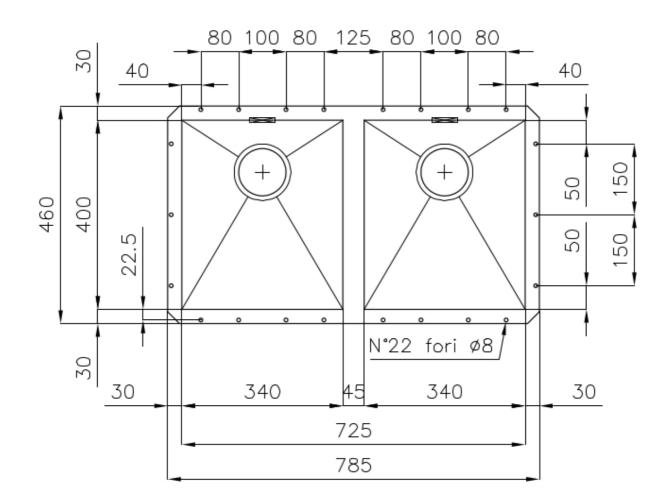

#### DETAILS

| Edge/Installation Type | Undermount                                                      |
|------------------------|-----------------------------------------------------------------|
| Finish                 | Foster brushed                                                  |
| Material               | AISI 304 stainless steel                                        |
| Texture                | Brushed in line                                                 |
| Base                   | 80 cm                                                           |
| Dimensions             | 785x460 mm                                                      |
| Standard fittings      | Fixing hooks, gasket, drain, overflow and siphon, boxed packing |
| Mixer holes            | No standard holes                                               |
| Built-in hole          | 725x400 mm                                                      |

| Drainer         | No         |
|-----------------|------------|
| Width           | 78 cm      |
| Bowl dimension  | 340x400mm  |
| Number of bowls | 2 bowls    |
| Waste fitting   | 3,5" drain |
|                 |            |

#### **TECHNICAL DATA**