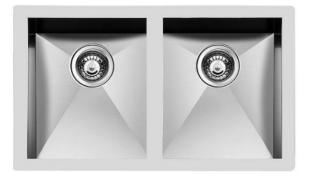

### Sink Quadra

Kitchen Sinks Code: 1208 850

#### DETAILS

| Edge/Installation Type | Undermount                                                      |
|------------------------|-----------------------------------------------------------------|
| Finish                 | Foster brushed                                                  |
| Material               | AISI 304 stainless steel                                        |
| Texture                | Brushed in line                                                 |
| Base                   | 80 cm                                                           |
| Dimensions             | 785x460 mm                                                      |
| Standard fittings      | Fixing hooks, gasket, drain, overflow and siphon, boxed packing |
| Mixer holes            | No standard holes                                               |
| Built-in hole          | 725x400 mm                                                      |

| Drainer         | No         |
|-----------------|------------|
| Width           | 78 cm      |
| Bowl dimension  | 340x400mm  |
| Number of bowls | 2 bowls    |
| Waste fitting   | 3,5" drain |
|                 |            |

#### FEATURES

| Basket 3,5" waste fitting  | The drain is equipped with a large 3.5" drain, with the practical basket cap that prevents the discharge of solid parts.                                                                                                                                               |
|----------------------------|------------------------------------------------------------------------------------------------------------------------------------------------------------------------------------------------------------------------------------------------------------------------|
| Deep bowls                 | This bowls reach an important depth, over 20 cm, thanks to the advanced production technology, that can be offer great capiency and practicity in all the washing operations.                                                                                          |
| Diamond-shape bottom       | The draining of water is an important feature in a sink, and it's always taken good care of in<br>Foster products. In the bent-welded sinks, which would have a flat bottom, the proper draining<br>is guaranteed by the elegant beveling, which helps the water flow. |
| High thickness             | 1mm thick steel. A significant thickness, which guarantees the maximum sturdiness and durability.                                                                                                                                                                      |
| Perimetral overflow        | The overflow is always a security on the Foster sinks that prevents the overflow of water in case of oversights. The perimeter drain solution improves aesthetics thanks to its square and essential shape.                                                            |
| Squared bowls - 0/9 radius | The square bowls of Foster have perfectly squared vertical edges, while those on the bottom have a small radius of 9 mm that facilitates cleaning operations.                                                                                                          |