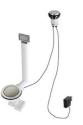

|

#### **TECHNICAL DATA**





#### **OPTIONAL ACCESSORIES**



**Glass chopping board** 8631 300



HDPE Chopping board 8657 001



HPDE Twin chopping board 8644 101



Stainless steel basket 8611 000



Stainless steel plate rack 8100 303 \* only in combination with the accessory 8644 101



Stainless steel plate rack 8100 201



White bowl 8153 100



Graters kit with ring-holder and food collection tray 8159 101 \* only in combination with the accessory 8644 101



Stainless steel perforated tray 8151 000 \* only in combination with the accessory 8644 101

#### **OPTIONAL AUTOMATIC WASTE FITTINGS**







Space automatic waste fitting - PA 8407 108



Space automatic waste fitting - PE 8407 109



Space Light automatic waste fitting - PL 8407 117



Space Milano automatic waste fitting 8407 115



Space Push automatic waste fitting - PP 8407 116