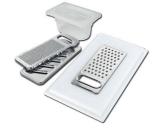

Stainless steel plate rack 8100 201

White bowl 8153 100

Graters kit with ring-holder and food collection tray 8159 101 \* only in combination with the accessory 8644 101

Stainless steel perforated tray 8151 000 \* only in combination with the accessory 8644 101