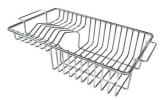

Stainless steel plate rack 8100 201

White bowl 8153 100

Graters kit with ring-holder and food collection tray 8159 101 \* only in combination with the accessory 8644 101

Stainless steel perforated tray 8151 000 \* only in combination with the accessory 8644 101