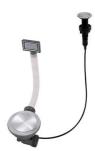

CHNICAL DATA**





#### **OPTIONAL ACCESSORIES**



**Glass chopping board** 8631 300



HDPE Chopping board 8657 001



HPDE Twin chopping board 8644 101



Stainless steel basket 8611 000



Stainless steel plate rack 8100 303 \* only in combination with the accessory 8644 101



Stainless steel plate rack 8100 201



White bowl 8153 100



Graters kit with ring-holder and food collection tray 8159 101 \* only in combination with the accessory 8644 101



Stainless steel perforated tray 8151 000 \* only in combination with the accessory 8644 101

#### **OPTIONAL AUTOMATIC WASTE FITTINGS**







Space automatic waste fitting - PA 8407 108



Space automatic waste fitting - PE 8407 109



Space Light automatic waste fitting - PL 8407 117



Space Milano automatic waste fitting 8407 115



Space Push automatic waste fitting - PP 8407 116