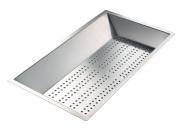

Stainless steel plate rack 8100 201

White bowl 8153 100

Graters kit with ring-holder and food collection tray 8159 101 \* only in combination with the accessory 8644 101

Stainless steel perforated tray 8151 000 \* only in combination with the accessory 8644 101