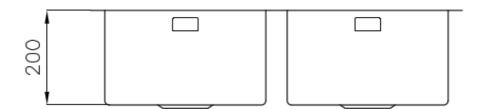

#### DETAILS

| Edge/Installation Type | Undermount                                                      |
|------------------------|-----------------------------------------------------------------|
| Finish                 | Foster brushed                                                  |
| Material               | AISI 304 stainless steel                                        |
| Texture                | Brushed in line                                                 |
| Base                   | 80 cm                                                           |
| Dimensions             | 785x460 mm                                                      |
| Standard fittings      | Fixing hooks, gasket, drain, overflow and siphon, boxed packing |
| Mixer holes            | No standard holes                                               |
| Built-in hole          | 725x400 mm                                                      |

| Drainer         | No         |
|-----------------|------------|
| Width           | 78 cm      |
| Bowl dimension  | 340x400mm  |
| Number of bowls | 2 bowls    |
| Waste fitting   | 3,5" drain |
|                 |            |

#### FEATURES

| Basket 3,5" waste fitting  | The drain is equipped with a large 3.5" drain, with the practical basket cap that prevents the discharge of solid parts.                                                                                                                                               |
|----------------------------|------------------------------------------------------------------------------------------------------------------------------------------------------------------------------------------------------------------------------------------------------------------------|
| Deep bowls                 | This bowls reach an important depth, over 20 cm, thanks to the advanced production technology, that can be offer great capiency and practicity in all the washing operations.                                                                                          |
| Diamond-shape bottom       | The draining of water is an important feature in a sink, and it's always taken good care of in<br>Foster products. In the bent-welded sinks, which would have a flat bottom, the proper draining<br>is guaranteed by the elegant beveling, which helps the water flow. |
| High thickness             | 1mm thick steel. A significant thickness, which guarantees the maximum sturdiness and durability.                                                                                                                                                                      |
| Perimetral overflow        | The overflow is always a security on the Foster sinks that prevents the overflow of water in case of oversights. The perimeter drain solution improves aesthetics thanks to its square and essential shape.                                                            |
| Squared bowls - 0/9 radius | The square bowls of Foster have perfectly squared vertical edges, while those on the bottom have a small radius of 9 mm that facilitates cleaning operations.                                                                                                          |