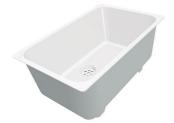

#### DETAILS

| Edge/Installation Type | Undermount                                                      |
|------------------------|-----------------------------------------------------------------|
| Finish                 | Foster brushed                                                  |
| Material               | AISI 304 stainless steel                                        |
| Texture                | Brushed in line                                                 |
| Base                   | 80 cm                                                           |
| Dimensions             | 785x460 mm                                                      |
| Standard fittings      | Fixing hooks, gasket, drain, overflow and siphon, boxed packing |
| Mixer holes            | No standard holes                                               |
| Built-in hole          | 725x400 mm                                                      |

| Drainer         | No         |
|-----------------|------------|
| Width           | 78 cm      |
| Bowl dimension  | 340x400mm  |
| Number of bowls | 2 bowls    |
| Waste fitting   | 3,5" drain |
|                 |            |